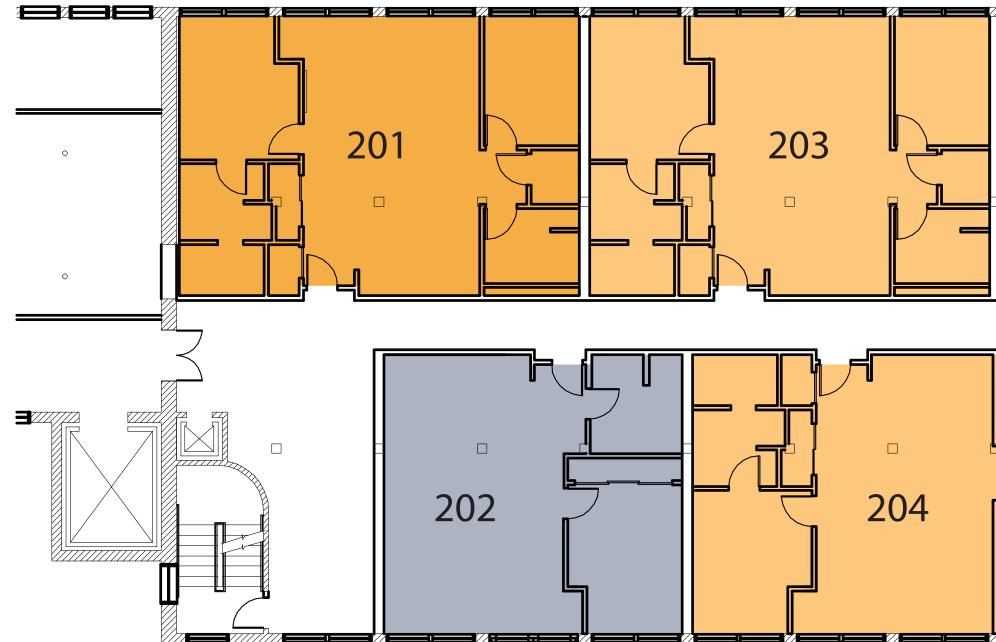

Equal Housing OPPORTUNITY





### 205 207 209 206 208 210

# **RESIDENTIAL LOFTS** LEVEL TWO











## RESIDENTIAL LOFTS LEVEL THREE







### **ONE BEDROOM** 784 SF







## **TWO BEDROOM** 1,056 SF







## **TWO BEDROOM** 1,281 SF







## **TWO BEDROOM** 1,288 SF













#### VIEW TO THE EAST



#### **VIEW TO THE WEST**

#### **Included** in the rent: Property Taxes

- Water
- Sewer

#### **Unit Features**

Contact <a href="mailto:leasing@arnolddevelopmentgroup.com">leasing@arnolddevelopmentgroup.com</a> to request a lease application.

 Common Area Cleaning (Halls) Snow Removal Yard and Building Maintenance High Speed Internet Access

 Granite Countertops Ample Counter Space Energy Efficient Appliances Washer Dryer Hookups • Elevator Access to Each Floor Double Glazed Windows High Efficiency Geot