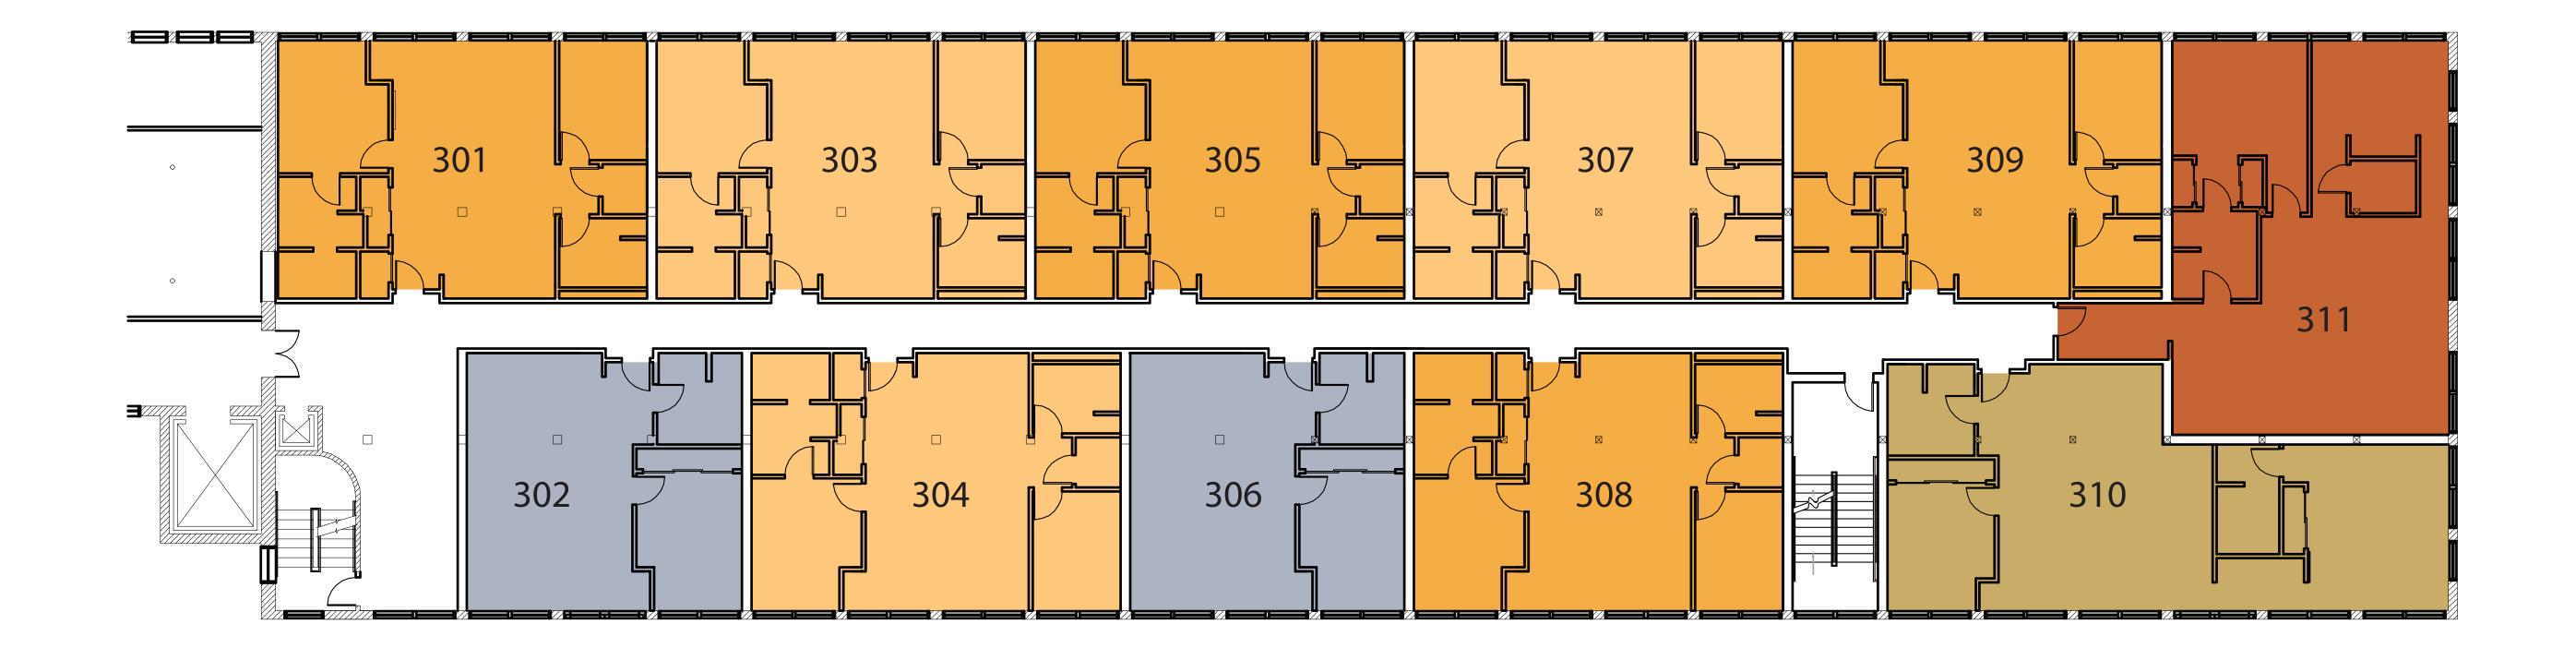

Equal Housing OPPORTUNITY





### 205 207 209 206 208 210

# **RESIDENTIAL LOFTS** LEVEL TWO











## RESIDENTIAL LOFTS LEVEL THREE







### **ONE BEDROOM** 784 SF







## **TWO BEDROOM** 1,056 SF







## **TWO BEDROOM** 1,281 SF







## **TWO BEDROOM** 1,288 SF













#### VIEW TO THE EAST



#### **VIEW TO THE WEST**

#### **Included** in the rent: Property Taxes

- Water
- Sewer

#### **Unit Features**

Contact <a href="mailto:leasing@arnolddevelopmentgroup.com">leasing@arnolddevelopmentgroup.com</a> to request a lease application.

 Common Area Cleaning (Halls) Snow Removal Yard and Building Maintenance High Speed Internet Access

 Granite Countertops Ample Counter Space Energy Efficient Appliances Washer Dryer Hookups • Elevator Access to Each Floor Double Glazed Windows High Efficiency Geothermal Heating and Cooling System