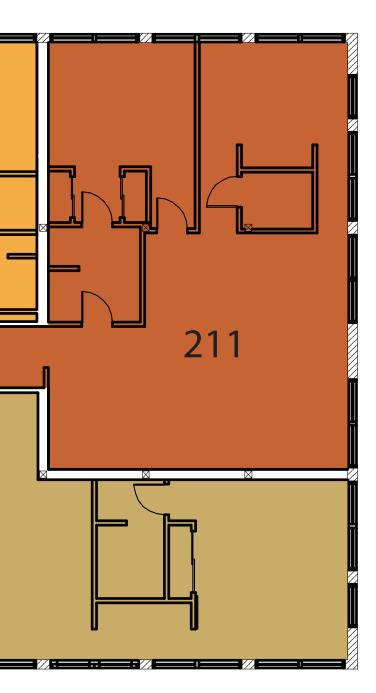

Equal Housing OPPORTUNITY





### 205 207 209 206 208 210

# **RESIDENTIAL LOFTS** LEVEL TWO











## RESIDENTIAL LOFTS LEVEL THREE







### **ONE BEDROOM** 784 SF







## **TWO BEDROOM** 1,056 SF







## **TWO BEDROOM** 1,281 SF







## **TWO BEDROOM** 1,288 SF













#### VIEW TO THE EAST



#### **VIEW TO THE WEST**

#### **Included** in the rent: Property Taxes

- Water
- Sewer

#### **Unit Features**

Contact <a href="mailto:leasing@arnolddevelopmentgroup.com">leasing@arnolddevelopmentgroup.com</a> to request a lease application.

 Common Area Cleaning (Halls) Snow Removal Yard and Building Maintenance High Speed Internet Access

 Granite Countertops Ample Counter Space Energy Efficient Appliances Washer Dryer Hookups • Elevator Access to Each Floor Double Glazed Windows High Efficiency Geothermal Heating and Cooling System