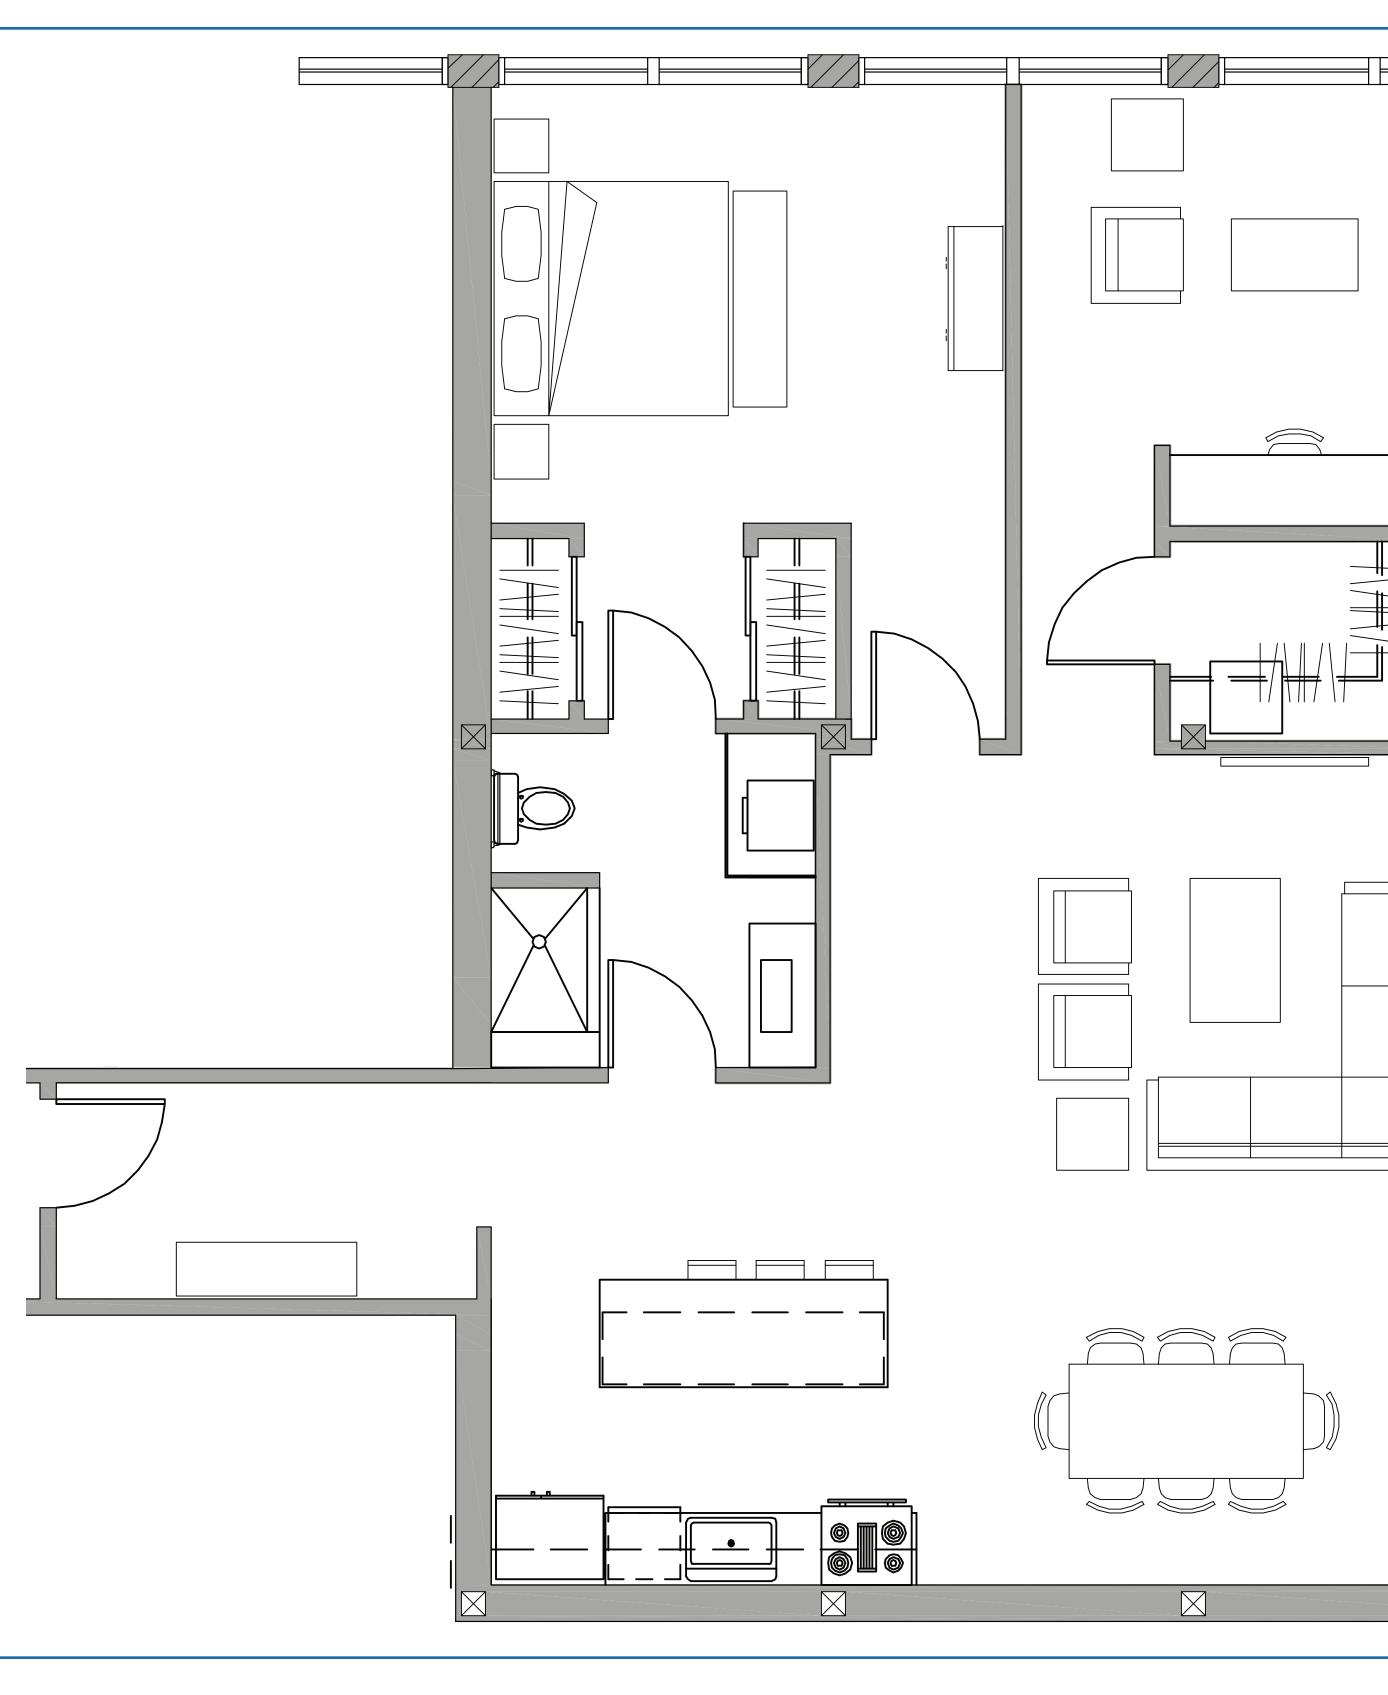

Equal Housing OPPORTUNITY





### 205 207 209 206 208 210

# **RESIDENTIAL LOFTS** LEVEL TWO











## RESIDENTIAL LOFTS LEVEL THREE







### **ONE BEDROOM** 784 SF







## **TWO BEDROOM** 1,056 SF







## **TWO BEDROOM** 1,281 SF







## **TWO BEDROOM** 1,288 SF













#### VIEW TO THE EAST



#### **VIEW TO THE WEST**

#### **Included** in the rent: Property Taxes

- Water
- Sewer

#### **Unit Features**

Contact <a href="mailto:leasing@arnolddevelopmentgroup.com">leasing@arnolddevelopmentgroup.com</a> to request a lease application.

 Common Area Cleaning (Halls) Snow Removal Yard and Building Maintenance High Speed Internet Access

 Granite Countertops Ample Counter Space Energy Efficient Appliances Washer Dryer Hookups • Elevator Access to Each Floor Double Glazed Windows High Efficiency Geothermal Heating and Cooling System