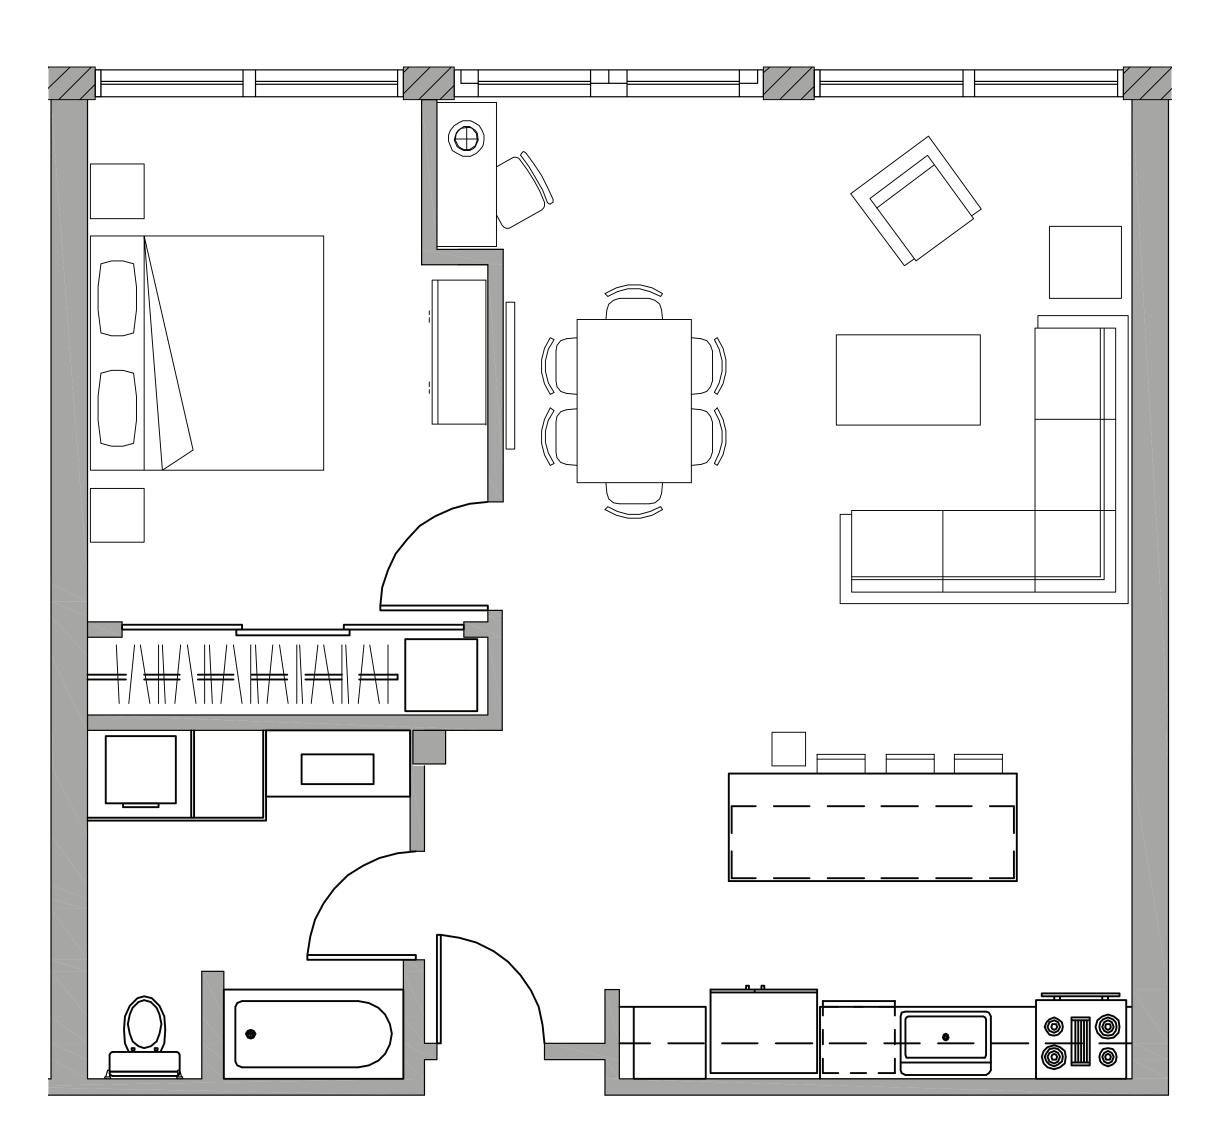

### **ONE BEDROOM** 784 SF

#### **Unit Features**

Contact <a href="mailto:leasing@arnolddevelopmentgroup.com">leasing@arnolddevelopmentgroup.com</a> to request a lease application.

 Common Area Cleaning (Halls) Snow Removal Yard and Building Maintenance High Speed Internet Access

 Granite Countertops Ample Counter Space Energy Efficient Appliances Washer Dryer Hookups • Elevator Access to Each Floor Double Glazed Windows High Efficiency Geothermal Heating and Cooling System