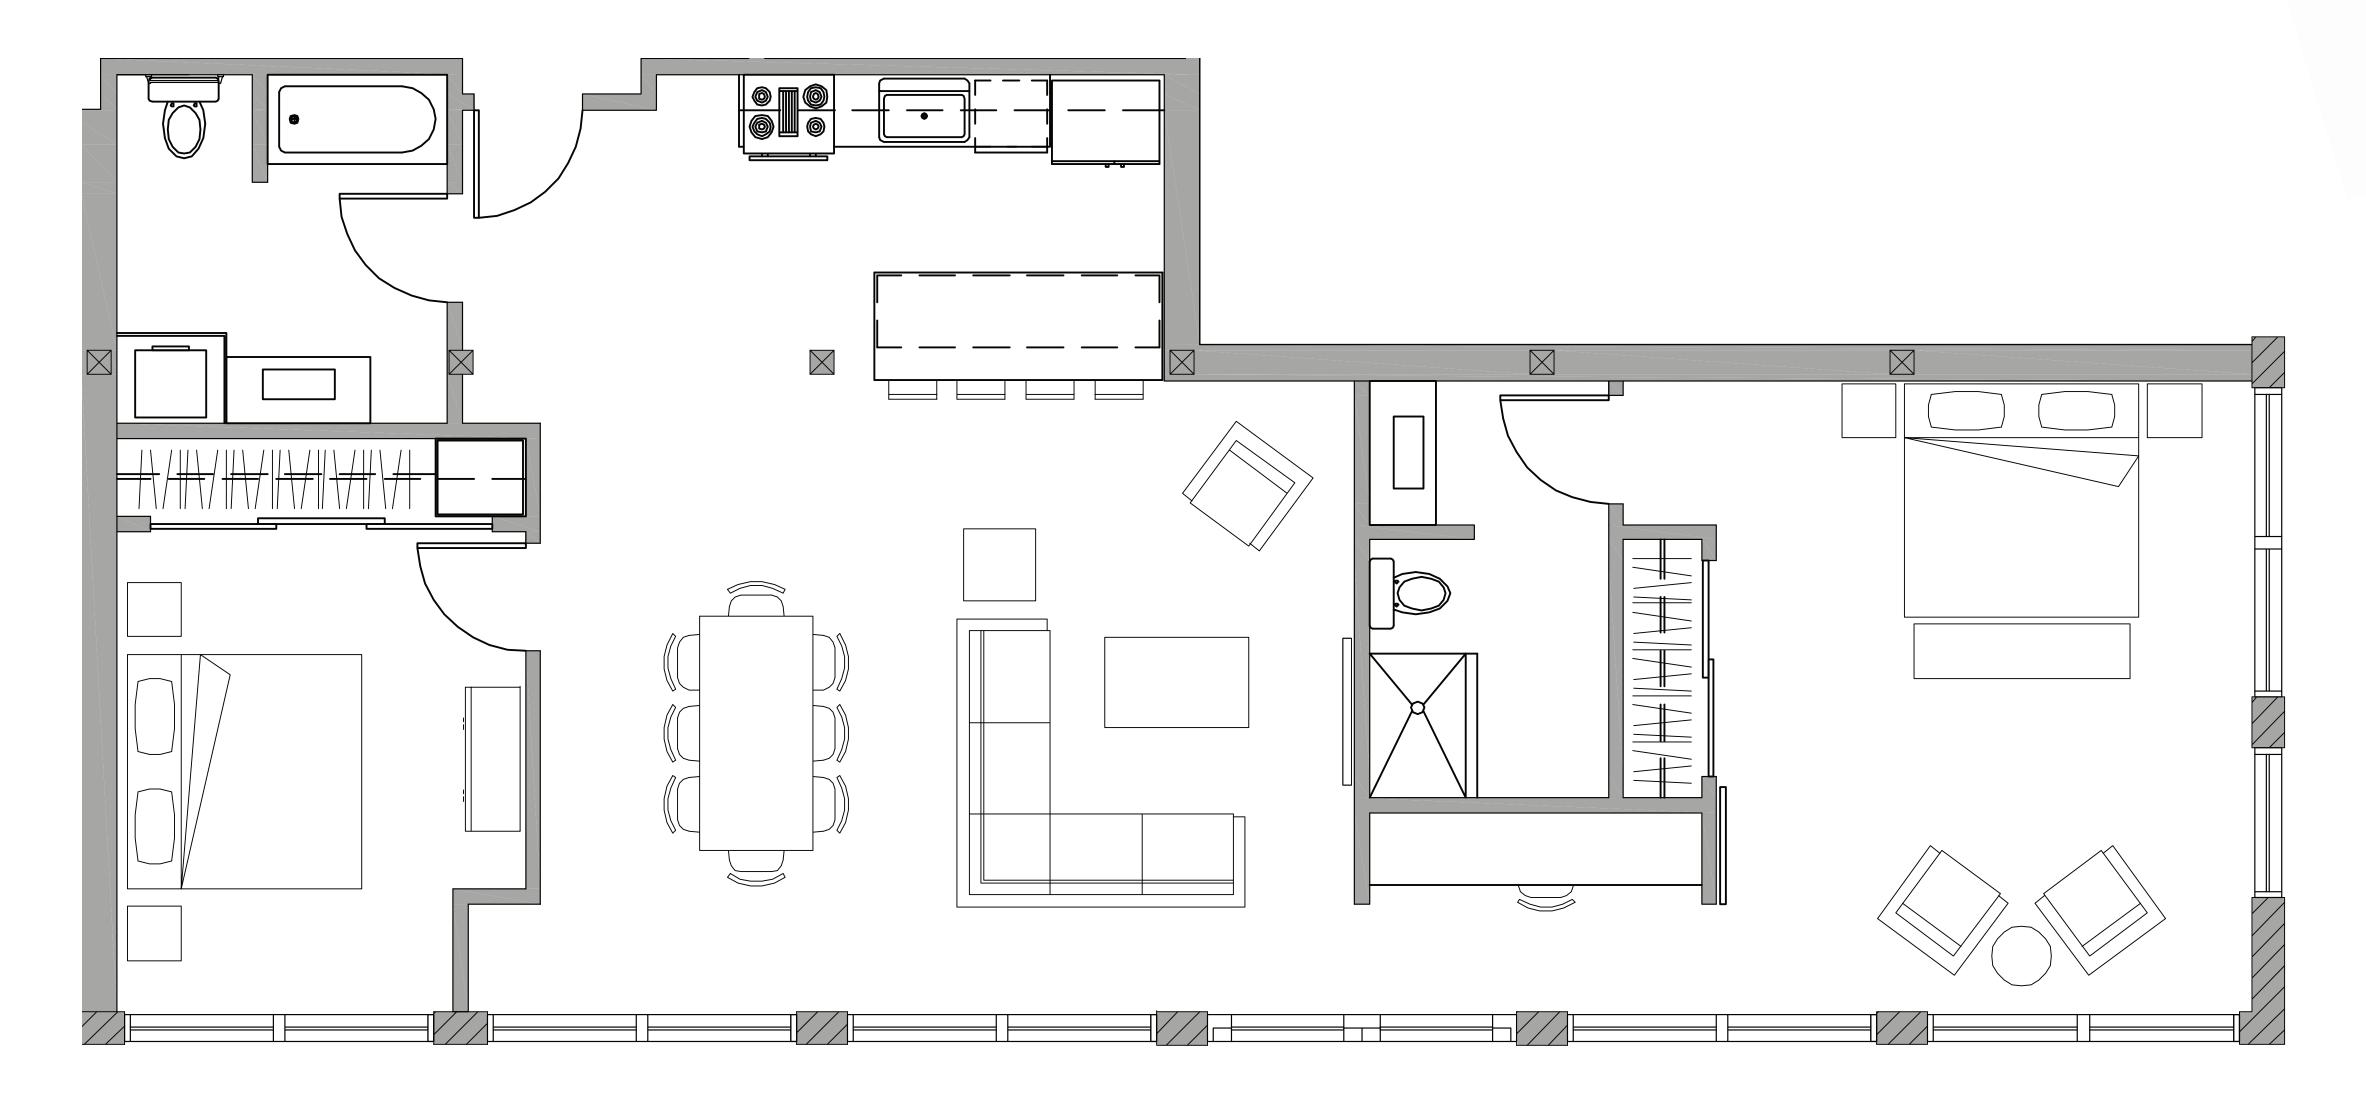

Equal Housing OPPORTUNITY





### 205 207 209 206 208 210

# **RESIDENTIAL LOFTS** LEVEL TWO











## RESIDENTIAL LOFTS LEVEL THREE







### **ONE BEDROOM** 784 SF







## **TWO BEDROOM** 1,056 SF







## **TWO BEDROOM** 1,281 SF







## **TWO BEDROOM** 1,288 SF













#### VIEW TO THE EAST



#### **VIEW TO THE WEST**

#### **Included** in the rent: Property Taxes

- Water
- Sewer

#### **Unit Features**

Contact <a href="mailto:leasing@arnolddevelopmentgroup.com">leasing@arnolddevelopmentgroup.com</a> to request a lease application.

 Common Area Cleaning (Halls) Snow Removal Yard and Building Maintenance High Speed Internet Access

 Granite Countertops Ample Counter Space Energy Efficient Appliances Washer Dryer Hookups • Elevator Access to Each Floor Double Glazed Windows High Efficiency Geothermal Heating and Cooling System