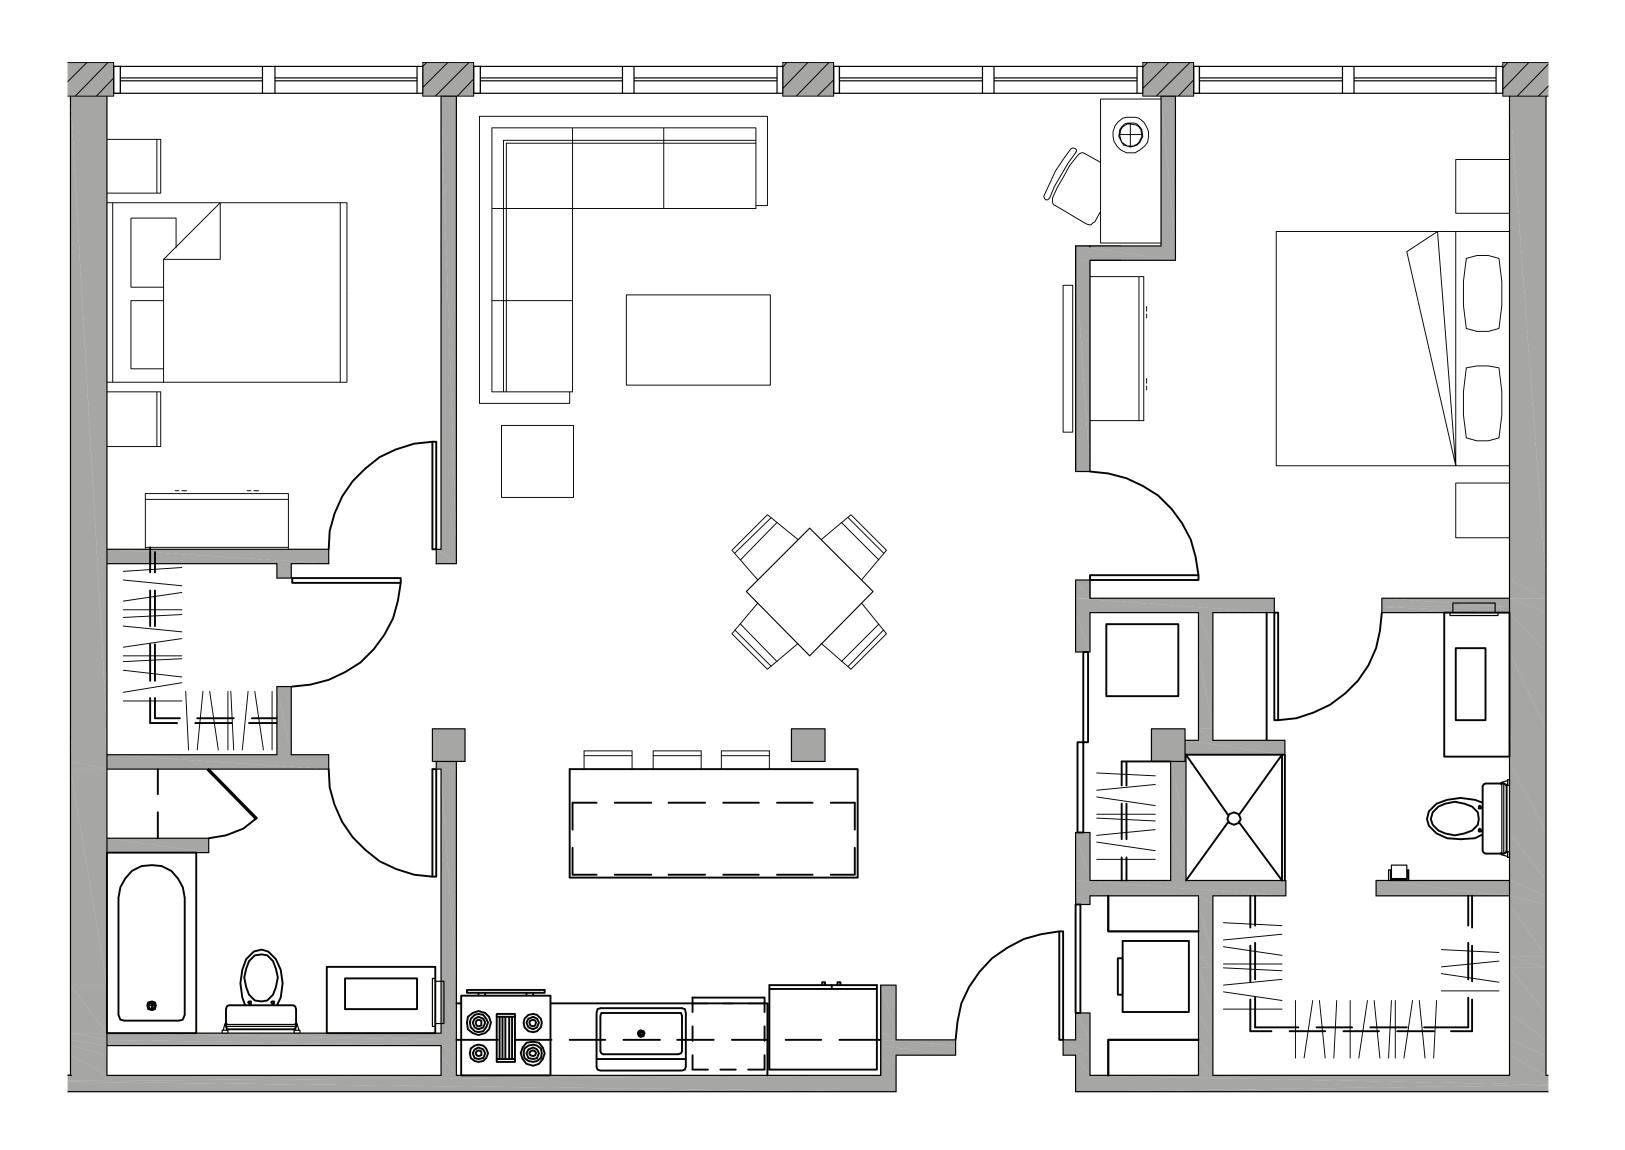

Equal Housing OPPORTUNITY





### 205 207 209 206 208 210

# **RESIDENTIAL LOFTS** LEVEL TWO











## RESIDENTIAL LOFTS LEVEL THREE







### **ONE BEDROOM** 784 SF







## **TWO BEDROOM** 1,056 SF







## **TWO BEDROOM** 1,281 SF







## **TWO BEDROOM** 1,288 SF













#### VIEW TO THE EAST



#### **VIEW TO THE WEST**

#### **Included** in the rent: Property Taxes

- Water
- Sewer

#### **Unit Features**

Contact <a href="mailto:leasing@arnolddevelopmentgroup.com">leasing@arnolddevelopmentgroup.com</a> to request a lease application.

 Common Area Cleaning (Halls) Snow Removal Yard and Building Maintenance High Speed Internet Access

 Granite Countertops Ample Counter Space Energy Efficient Appliances Washer Dryer Hookups • Elevator Access to Each Floor Double Glazed Windows High Efficiency Geothermal Heating and Cooling System